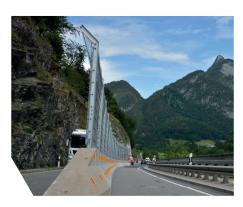

### Geobrugg Mobile Debris Fences keep

people and infrastructure safe on construction sites, temporary road closures and other areas. The rapid setup of the system in combination with high energy absorption presents the ideal solution to many different applications. The system has passed all tests for homologation in motorsports by the FIA.

# THE TEMPORARY SOLUTION FOR ROAD CONSTRUCTION AND ROCKFALL PROTECTION

The Geobrugg mDF350-2 system is consisting of Geobrugg panels and NORDBETON concrete barriers. Ready prepared connection elements and sleeves in the NORDBETON barrier allow a fast and easy installation.

Rapid setup of the system in combination with high energy absorption.

Barrier is tested with 9 elements (36 meters), The system has proven itself on road not as a "single field barrier". Minimum length: 20 meters.

construction sites and various race tracks worldwide