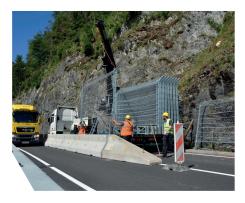

Rapid setup of the system in combination with high energy absorption.

Barrier is tested with 9 elements (36 meters), The system has proven itself on road not as a "single field barrier". Minimum length: 20 meters.

# **FIA homologated**

Our barriers are homologated by FIA and are FIM accepted. They are used worldwide on race tracks.