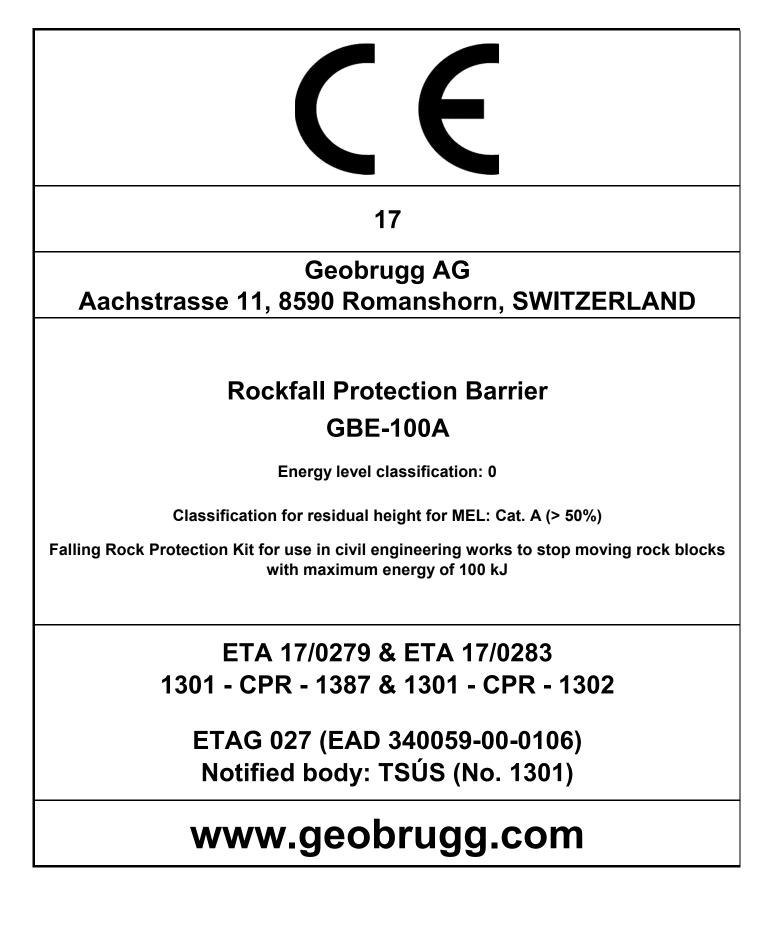

## DECLARATION OF PERFORMANCE FOR THE PRODUCT GBE-100A 1301 - CPR - 1387 & 1301 - CPR - 1302

## Unique identification code of the product type:

Rockfall Protection Barrier GBE-100A, System Drawing GS-1218 / GS-1219

## Intended use:

Falling Rock Protection Kit for use in civil engineering works to stop moving rock blocks with maximum energy of 100 kJ

Manufacturer:

Geobrugg AG Aachstrasse 11 8590 Romanshorn SWITZERLAND

System of assessment and verification of consistency of performance (AVCP):

System 1

**European Assessment:** 

European Organisation for Technical Approvals: ETAG 027 (EAD 340059-00-0106)

European Technical Assessment: ETA 17/0279 & ETA 17/0283

Certificate of constancy of performance: 1301 - CPR - 1387 & 1301 - CPR - 1302

Notified body: TSÚS, Building Testing and Research Institute, Bratislava, Slovak Republic (No 1301)

## **Declared performance:**

Energy level classification: 0

Maximum Energy Level (MEL): 100 kJ

Service Energy Level (SEL): 0

Classification for residual height for MEL: Cat. A (> 50%)

Swiss Guideline / Federal Office of the Environment: