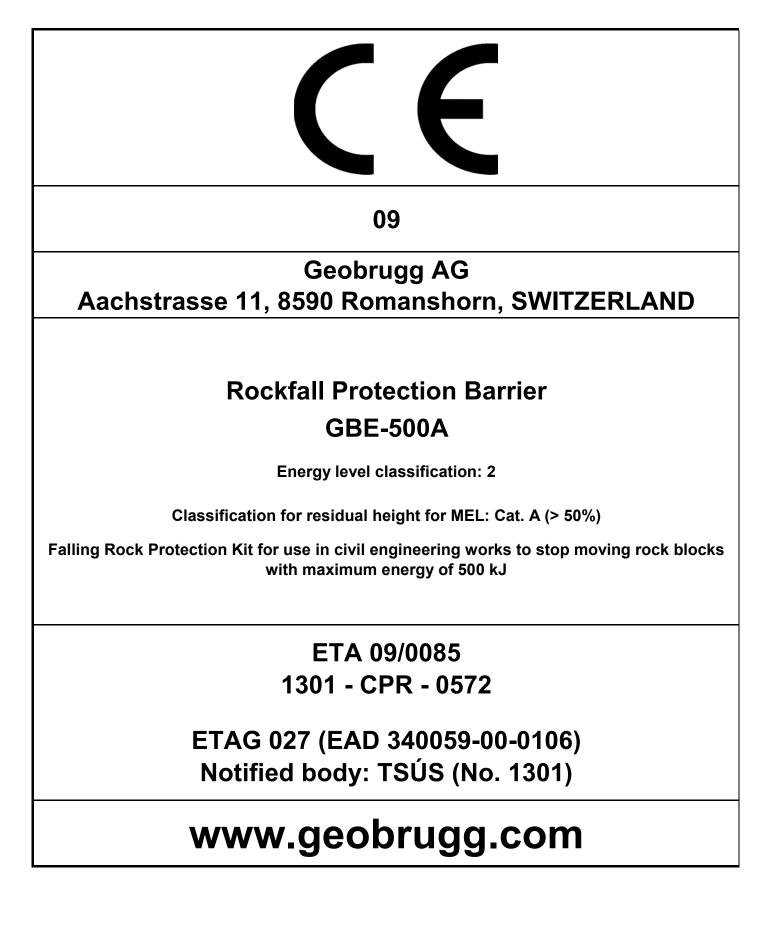

# DECLARATION OF PERFORMANCE FOR THE PRODUCT GBE-500A 1301 - CPR - 0572

## Unique identification code of the product type:

Rockfall Protection Barrier GBE-500A, System Drawing GS-1100 / GS-1101

### Intended use:

Falling Rock Protection Kit for use in civil engineering works to stop moving rock blocks with maximum energy of 500 kJ

Manufacturer:

Geobrugg AG Aachstrasse 11 8590 Romanshorn SWITZERLAND

System of assessment and verification of consistency of performance (AVCP):

System 1

**European Assessment:** 

European Organisation for Technical Approvals: ETAG 027 (EAD 340059-00-0106)

European Technical Assessment: ETA 09/0085

Certificate of constancy of performance: 1301 - CPR - 0572

Notified body: TSÚS, Building Testing and Research Institute, Bratislava, Slovak Republic (No 1301)

#### Declared performance:

Energy level classification: 2 Maximum Energy Level (MEL): 500 kJ Service Energy Level (SEL): 170 kJ

Classification for residual height for MEL: Cat. A (> 50%)

Swiss Guideline / Federal Office of the Environment: